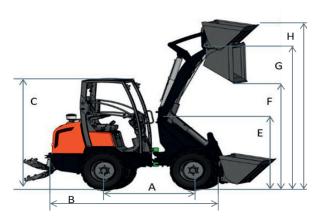

### **Dimensions**

|    | Model name                 |    | RT260-2   |
|----|----------------------------|----|-----------|
| Α  | Wheel base                 | mm | 1695      |
| в  | Output                     | mm | 3316      |
| С  | Overall height with canopy | mm | 2322      |
| C' | Overall height with cabin  | mm | 2345      |
| D  | Overall width              | mm | 1100/1360 |
| Е  | Height front frame         | mm | 1492      |
| F  | Max. dumping height        | mm | 1735      |
| G  | Max. bucket pin height     | mm | 2498      |
| н  | Height with bucket         | mm | 3070      |