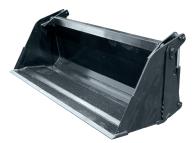

| Oil flow     | l/min  | 40      |
|                                          | Oil pressure | bar    | 210     |

## For Earth, For Life



### **Dimensions**

|    | Model name                 |    | RT260-2   |
|----|----------------------------|----|-----------|
| Α  | Wheel base                 | mm | 1695      |
| в  | Output                     | mm | 3316      |
| С  | Overall height with canopy | mm | 2322      |
| C' | Overall height with cabin  | mm | 2345      |
| D  | Overall width              | mm | 1100/1360 |
| Е  | Height front frame         | mm | 1492      |
| F  | Max. dumping height        | mm | 1735      |
| G  | Max. bucket pin height     | mm | 2498      |
| н  | Height with bucket         | mm | 3070      |



### **Basic accessories**



Earth bucket



Bucket 4 in 1





Pallet fork

#### KUBOTA EUROPE S.A.S.

19 rue Jules Vercruysse Zone Industrielle - CS 50088 95101 Argenteuil Cedex France Téléphone : (33) 01 34 26 34 34 Télécopieur : (33) 01 34 26 34 99 www.kubota-eu.com

★ All images shown are for brochure purposes only.