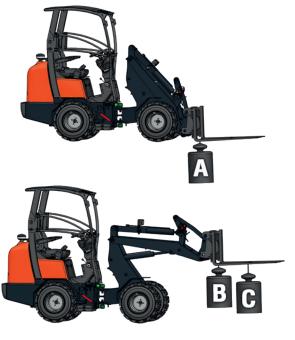

### **Specifications**

|                                          | Model name   |        | RT260-2 |
|------------------------------------------|--------------|--------|---------|
| Engine                                   | Make         |        | Kubota  |
|                                          | Model        |        | D1505   |
|                                          | Displacement | CC     | 1123    |
|                                          | Output       | HP(kW) | 26 (19) |
| Service weight                           |              | kg     | 2400    |
| Lifting capacity in straight position kg |              | 2600   |         |
| Driving speed                            | 1°st speed   | km/h   | 0~10    |
|                                          | 2°nd speed   | km/h   | 0~20    |
| Tipping load                             | А            | kg     | 2700    |
|                                          | В            | kg     | 1850    |
|                                          | С            | kg     | 1320    |
| Auxiliary circuit                        | Oil flow     | l/min  | 40      |
|                                          | Oil pressure | bar    | 210     |