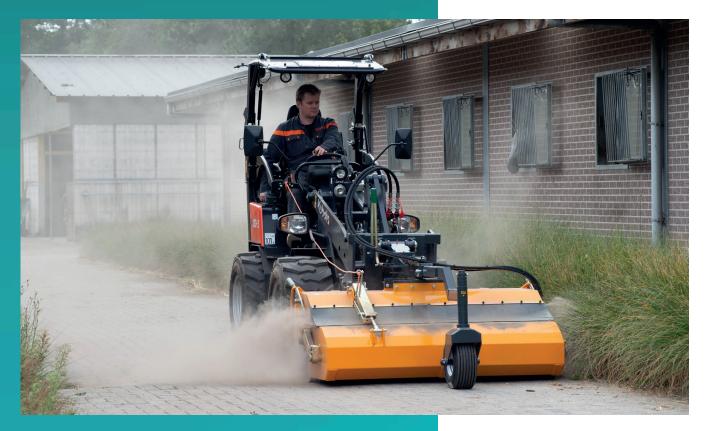

### **Standard equipment**

|  | Kubota Engine D1505 Stage V                                    |
|--|----------------------------------------------------------------|
|  | Tyres 11.5/80-15.3 AS (Total width 110 cm)                     |
|  | Hydrostatic Transmission 4 wheel drive with automotive control |
|  | 8 ton planetary axles with 18.000 N pulling force              |
|  | Limited slip on both axles                                     |
|  | Electric shuttle on joystick                                   |
|  | Lifting arm and tilt controlled by joystick                    |
|  | Double acting mechanical auxiliary circuit AUX1                |
|  | Floating position                                              |
|  | ROPS / FOPS canopy included safety doors                       |
|  | Deluxe seat with safety belt, armrest and extended backrest    |
|  | Battery main switch                                            |
|  | Towing hook at the back                                        |
|  | Working light (halogen) front and on lifting arm               |
|  | Cyclone filter                                                 |
|  | Oil Cooler                                                     |
|  | Hydraulic quick coupler                                        |
|  | Drum brakes                                                    |
|  |                                                                |

### **Specifications**

|                                          | Model name   |        | RT260-2 |
|------------------------------------------|--------------|--------|---------|
| Engine                                   | Make         |        | Kubota  |
|                                          | Model        |        | D1505   |
|                                          | Displacement | CC     | 1123    |
|                                          | Output       | HP(kW) | 26 (19) |
| Service weight                           |              | kg     | 2400    |
| Lifting capacity in straight position kg |              | 2600   |         |
| Driving speed                            | 1°st speed   | km/h   | 0~10    |
|                                          | 2°nd speed   | km/h   | 0~20    |
| Tipping load                             | А            | kg     | 2700    |
|                                          | В            | kg     | 1850    |
|                                          | С            | kg     | 1320    |
| Auxiliary circuit                        | Oil flow     | l/min  | 40      |
|                                          | Oil pressure | bar    | 210     |