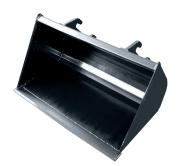

t                        | Oil flow     | l/min  | 40      |
|                                          | Oil pressure | bar    | 210     |

## For Earth, For Life



### **Dimensions**

|    | Model name                 |    | RT260-2   |
|----|----------------------------|----|-----------|
| Α  | Wheel base                 | mm | 1695      |
| в  | Output                     | mm | 3316      |
| С  | Overall height with canopy | mm | 2322      |
| C' | Overall height with cabin  | mm | 2345      |
| D  | Overall width              | mm | 1100/1360 |
| Е  | Height front frame         | mm | 1492      |
| F  | Max. dumping height        | mm | 1735      |
| G  | Max. bucket pin height     | mm | 2498      |
| н  | Height with bucket         | mm | 3070      |



### **Basic accessories**



Earth bucket



Bucket 4 in 1





Pallet fork

#### KUBOTA EUROPE S.A.S.

19 rue Jules Vercruysse Zone Industrielle - CS 50088 95101 Argenteuil Cedex France Téléphone : (33) 01 34 26 34 34 Télécopieur : (33) 01 34 26 34 99 www.kubota-eu.com

★ All images shown are for brochure purposes only.