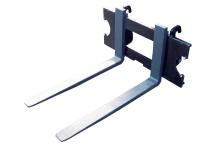

| l/min  | 40      |
|                                          | Oil pressure | bar    | 210     |

## For Earth, For Life



### **Dimensions**

|    | Model name                 |    | RT260-2   |
|----|----------------------------|----|-----------|
| Α  | Wheel base                 | mm | 1695      |
| в  | Output                     | mm | 3316      |
| С  | Overall height with canopy | mm | 2322      |
| C' | Overall height with cabin  | mm | 2345      |
| D  | Overall width              | mm | 1100/1360 |
| Е  | Height front frame         | mm | 1492      |
| F  | Max. dumping height        | mm | 1735      |
| G  | Max. bucket pin height     | mm | 2498      |
| н  | Height with bucket         | mm | 3070      |



### **Basic accessories**



Earth bucket



Bucket 4 in 1





Pallet fork

#### KUBOTA EUROPE S.A.S.

19 rue Jules Vercruysse Zone Industrielle - CS 50088 95101 Argenteuil Cedex France Téléphone : (33) 01 34 26 34 34 Télécopieur : (33) 01 34 26 34 99 www.kubota-eu.com

★ All images shown are for brochure purposes only.