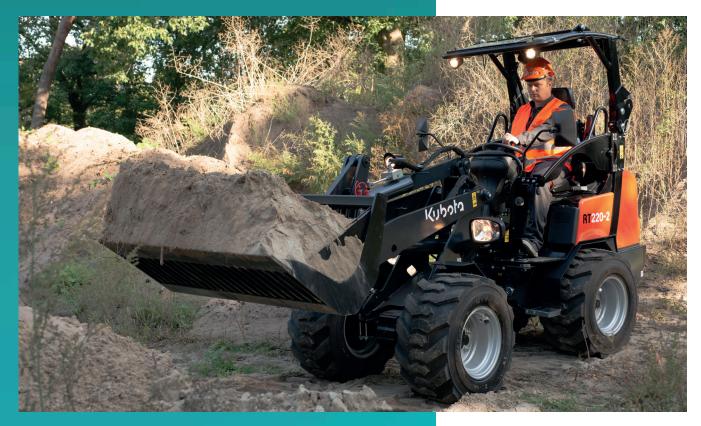

# RT220-2

#### **Standard equipment**

Kubota Engine D1105 Stage V

Tyres 10.0/75x15.3 AS (Total width 108 cm)

Hydrostatic Transmission 4 wheel drive with automotive control

8 ton planetary axles (HD version) with 23.000 N pulling force

Limited slip on both axles

Electric shuttle on joystick

Lifting arm and tilt controlled by joystick

Double acting mechanical auxiliary circuit AUX1

Floating position

ROPS / FOPS canopy incl. safety doors

Deluxe seat with safety belt, armrest and extended backrest

Battery main switch

Towing hook at the back

Working light (halogen) front and on lifting arm

Cyclone filter

Oil Cooler

Hydraulic quick coupler

Drum brakes