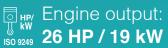

#### **Specifications**

| Model name                               |              |        | RT220-2 |
|------------------------------------------|--------------|--------|---------|
| Engine                                   | Make         |        | Kubota  |
|                                          | Model        |        | D1105   |
|                                          | Displacement | CC     | 1123    |
|                                          | Output       | HP(kW) | 26 (19) |
| Service weight kg                        |              | 2200   |         |
| Lifting capacity in straight position kg |              | 2054   |         |
| Driving speed                            | 1°st speed   | km/h   | 0~10    |
|                                          | 2°nd speed   | km/h   | 0~20    |
|                                          | Α            | kg     | 2675    |
| Tipping load                             | В            | kg     | 1580    |
|                                          | С            | kg     | 1140    |
| Auxiliary circuit                        | Oil flow     | l/min  | 45      |
|                                          | Oil pressure | bar    | 170     |