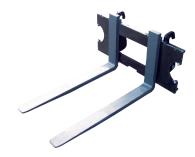

n  | 45      |
|                                          | Oil pressure | bar    | 170     |



#### **Dimensions**

|    | Model name                 |    | RT220-2   |
|----|----------------------------|----|-----------|
| Α  | Wheel base                 | mm | 1580      |
| В  | Overall lenght             | mm | 3054      |
| С  | Overall height with canopy | mm | 2300      |
| C' | Overall height with cabin  | mm | 2284      |
| D  | Overall width              | mm | 1080/1280 |
| E  | Height front frame         | mm | 1250      |
| F  | Max. dumping height        | mm | 1680      |
| G  | Max. bucket pin height     | mm | 2450      |
| Н  | Height with bucket         | mm | 3040      |
|    |                            |    |           |



#### **Accessories**







Bucket 4 in 1



Pallet fork



#### **KUBOTA EUROPE S.A.S.**

19 rue Jules Vercruysse Zone Industrielle - CS 50088 95101 Argenteuil Cedex France Téléphone : (33) 01 34 26 34 34 Télécopieur : (33) 01 34 26 34 99 www.kubota-eu.com