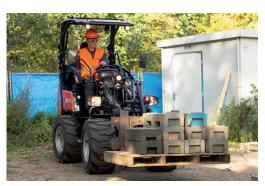

## For Earth, For Life

# RT220-2







#### **Standard equipment**

Kubota Engine D1105 Stage V

Tyres 10.0/75x15.3 AS (Total width 108 cm)

Hydrostatic Transmission 4 wheel drive with automotive control

8 ton planetary axles (HD version) with 23.000 N pulling force

Limited slip on both axles

Electric shuttle on joystick

Lifting arm and tilt controlled by joystick

Double acting mechanical auxiliary circuit AUX1

Floating position

ROPS / FOPS canopy incl. safety doors

Deluxe seat with safety belt, armrest and extended backrest

Battery main switch

Towing hook at the back

Working light (halogen) front and on lifting arm

Cyclone filter

Oil Cooler

Hydraulic quick coupler

Drum brakes





### For Earth, For Life

#### Kubota

#### **Specifications**

| Model name                               |              |        | RT220-2 |
|------------------------------------------|--------------|--------|---------|
| Engine                                   | Make         |        | Kubota  |
|                                          | Model        |        | D1105   |
|                                          | Displacement | CC     | 1123    |
|                                          | Output       | HP(kW) | 26 (19) |
| Service weight kg                        |              | 2200   |         |
| Lifting capacity in straight position kg |              | 2054   |         |
| Driving speed                            | 1°st speed   | km/h   | 0~10    |
|