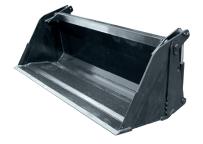

l flow     | l/min  | 45      |
|                                          | Oil pressure | bar    | 170     |



#### **Dimensions**

|    | Model name                 |    | RT220-2   |
|----|----------------------------|----|-----------|
| Α  | Wheel base                 | mm | 1580      |
| В  | Overall lenght             | mm | 3054      |
| С  | Overall height with canopy | mm | 2300      |
| C' | Overall height with cabin  | mm | 2284      |
| D  | Overall width              | mm | 1080/1280 |
| E  | Height front frame         | mm | 1250      |
| F  | Max. dumping height        | mm | 1680      |
| G  | Max. bucket pin height     | mm | 2450      |
| Н  | Height with bucket         | mm | 3040      |
|    |                            |    |           |



#### **Accessories**







Bucket 4 in 1



Pallet fork



#### **KUBOTA EUROPE S.A.S.**

19 rue Jules Vercruysse Zone Industrielle - CS 50088 95101 Argenteuil Cedex France Téléphone : (33) 01 34 26 34 34 Télécopieur : (33) 01 34 26 34 99 www.kubota-eu.com