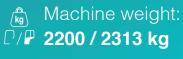

#### **Specifications**

| Model name                               |              |        | RT220-2 |
|------------------------------------------|--------------|--------|---------|
| Engine                                   | Make         |        | Kubota  |
|                                          | Model        |        | D1105   |
|                                          | Displacement | CC     | 1123    |
|                                          | Output       | HP(kW) | 26 (19) |
| Service weight kg                        |              | 2200   |         |
| Lifting capacity in straight position kg |              | 2054   |         |
| Driving speed                            | 1°st speed   | km/h   | 0~10    |
|                                          | 2°nd speed   | km/h   | 0~20    |
|                                          | Α            | kg     | 2675    |
| Tipping load                             | В            | kg     | 1580    |
|                                          | С            | kg     | 1140    |
| Auxiliary circuit                        | Oil flow     | l/min  | 45      |
|                                          | Oil pressure | bar    | 170     |