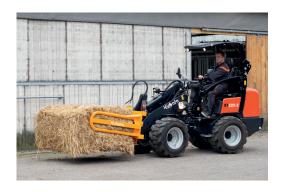

## For Earth, For Life

# RT220-2







#### **Standard equipment**

Kubota Engine D1105 Stage V

Tyres 10.0/75x15.3 AS (Total width 108 cm)

Hydrostatic Transmission 4 wheel drive with automotive control

8 ton planetary axles (HD version) with 23.000 N pulling force

Limited slip on both axles

Electric shuttle on joystick

Lifting arm and tilt controlled by joystick

Double acting mechanical auxiliary circuit AUX1

Floating position

ROPS / FOPS canopy incl. safety doors

Deluxe seat with safety belt, armrest and extended backrest

Battery main switch

Towing hook at the back

Working light (halogen) front and on lifting arm

Cyclone filter

Oil Cooler

Hydraulic quick coupler

Drum brakes





### For Earth, For Life

#### Kubota

#### **Specifications**

| Model name                               |              |        | RT220-2 |
|------------------------------------------|--------------|--------|---------|
| Engine                                   | Make         |        | Kubota  |
|                                          | Model        |        | D1105   |
|                                          | Displacement | CC     | 1123    |
|                                          | Output       | HP(kW) | 26 (19) |
| Service weight kg                        |              | 2200   |         |
| Lifting capacity in straight position kg |              | 2054   |         |
| Driving speed                            | 1°st speed   | km/h   | 0~10    |
|