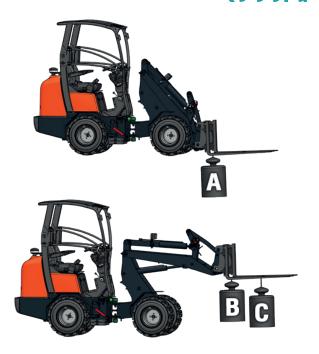

#### **Specifications**

| Model name                               |              |        | RT220-2 |
|------------------------------------------|--------------|--------|---------|
| Engine                                   | Make         |        | Kubota  |
|                                          | Model        |        | D1105   |
|                                          | Displacement | CC     | 1123    |
|                                          | Output       | HP(kW) | 26 (19) |
| Service weight kg                        |              | 2200   |         |
| Lifting capacity in straight position kg |              | 2054   |         |
| Driving speed                            | 1°st speed   | km/h   | 0~10    |
|                                          | 2°nd speed   | km/h   | 0~20    |
|                                          | Α            | kg     | 2675    |
| Tipping load                             | В            | kg     | 1580    |
|                                          | С            | kg     | 1140    |
| Auxiliary circuit                        | Oil flow     | l/min  | 45      |
|                                          | Oil pressure | bar    | 170     |