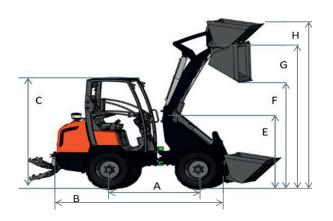

#### **Dimensions**

|    | Model name                 |    | RT220-2   |
|----|----------------------------|----|-----------|
| Α  | Wheel base                 | mm | 1580      |
| В  | Overall lenght             | mm | 3054      |
| С  | Overall height with canopy | mm | 2300      |
| C' | Overall height with cabin  | mm | 2284      |
| D  | Overall width              | mm | 1080/1280 |
| E  | Height front frame         | mm | 1250      |
| F  | Max. dumping height        | mm | 1680      |
| G  | Max. bucket pin height     | mm | 2450      |
| Н  | Height with bucket         | mm | 3040      |
|    |                            |    |           |