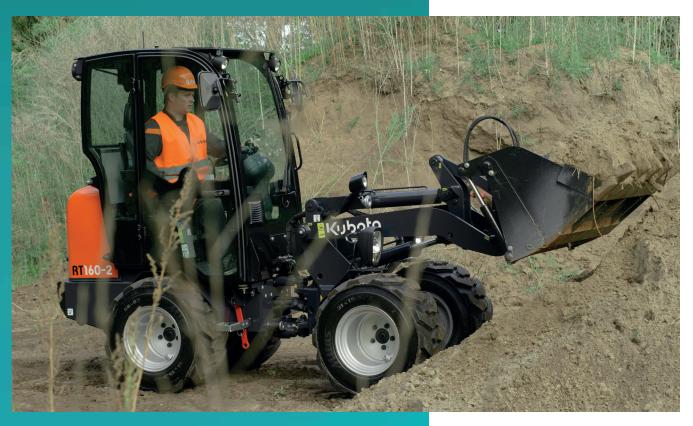

# RT160-2

#### **Standard equipment**

Kubota Engine D1105 Stage V

Tyres 26 x 12.00-12 AS (Total width 110 cm)

Hydrostatic Transmission 4 wheel drive with automotive control

Driving system with 4 hydraulic wheel motors Poclain

100% differential lock on request

Electric shuttle on joystick

Lifting arm and tilt controlled by joystick

Double acting mechanical auxiliary circuit AUX1

Floating position

ROPS / FOPS canopy included safety doors

Deluxe seat with safety belt, armrest and extended backrest

Battery main switch

Towing hook at the back

Working light (halogen) front and on lifting arm

Cyclone filter

Oil Cooler

Hydraulic quick coupler

Hydraulic multidisk brake - Electric controlled