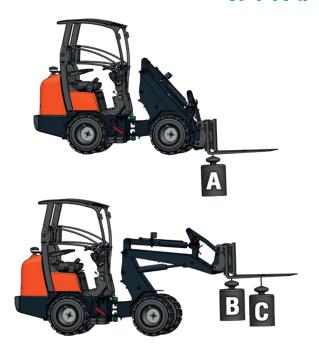

### **Specifications**

| Model name                            |              |        | RT160-2 |
|---------------------------------------|--------------|--------|---------|
| Engine                                | Make         |        | Kubota  |
|                                       | Model        |        | D1105   |
|                                       | Displacement | CC     | 1123    |
|                                       | Output       | HP(kW) | 26 (19) |
| Service weight                        |              | kg     | 1525    |
| Lifting capacity in straight position |              | kg     | 1500    |
| Driving speed                         |              | km/h   | 0~12    |
| Tipping load                          | Α            | kg     | 1500    |
|                                       | В            | kg     | 1100    |
|                                       | С            | kg     | 750     |
| Auxiliary circuit                     | Oil flow     | l/min  | 45      |
|                                       | Oil pressure | bar    | 170     |