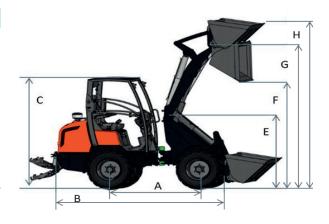

#### **Dimensions**

|   | Model name                 | RT160-2 |           |
|---|----------------------------|---------|-----------|
| Α | Wheel base                 | mm      | 1419      |
| В | Overall lenght             | mm      | 2718      |
| С | Overall height with canopy | mm      | 2230      |
| D | Overall width              | mm      | 1100/1240 |
| E | Height front frame         | mm      | 1148      |
| F | Max. dumping height        | mm      | 1360      |
| G | Max. bucket pin height     | mm      | 2067      |
| Н | Height with bucket         | mm      | 2641      |